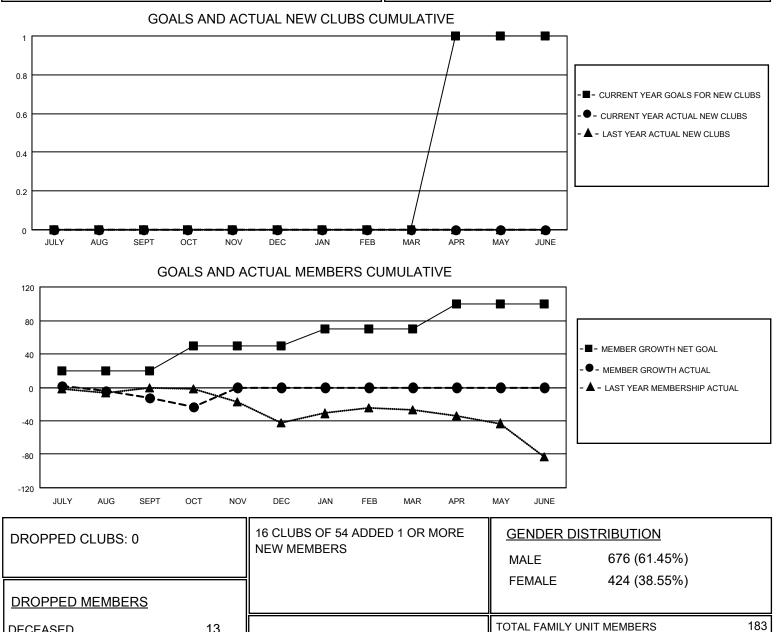

| Clubs                 |               |           |               | Members               |                        |                         |                                                    |
|-----------------------|---------------|-----------|---------------|-----------------------|------------------------|-------------------------|----------------------------------------------------|
| RESULTS FOR 2020-2021 |               |           |               | RESULTS FOR 2020-2021 |                        |                         |                                                    |
| QUARTER               | NEW CLUB GOAL | NEW CLUBS | DROPPED CLUBS | QUARTER MEME          | BER GROWTH NET<br>GOAL | MEMBER GROWTH<br>ACTUAL | DROPPED<br>MEMBERS ACTUAL<br>(including transfers) |
| JULY/AUG/SEPT         | 0             | 0         | 0             | JULY/AUG/SEPT         | 20                     | 23                      | 34                                                 |
| OCT/NOV/DEC           | 0             | 0         | 0             | OCT/NOV/DEC           | 30                     | 13                      | 18                                                 |
| JAN/FEB/MAR           | 0             | 0         | 0             | JAN/FEB/MAR           | 20                     | 0                       | 0                                                  |
| APR/MAY/JUNE          | 1             | 0         | 0             | APR/MAY/JUNE          | 30                     | 0                       | 0                                                  |